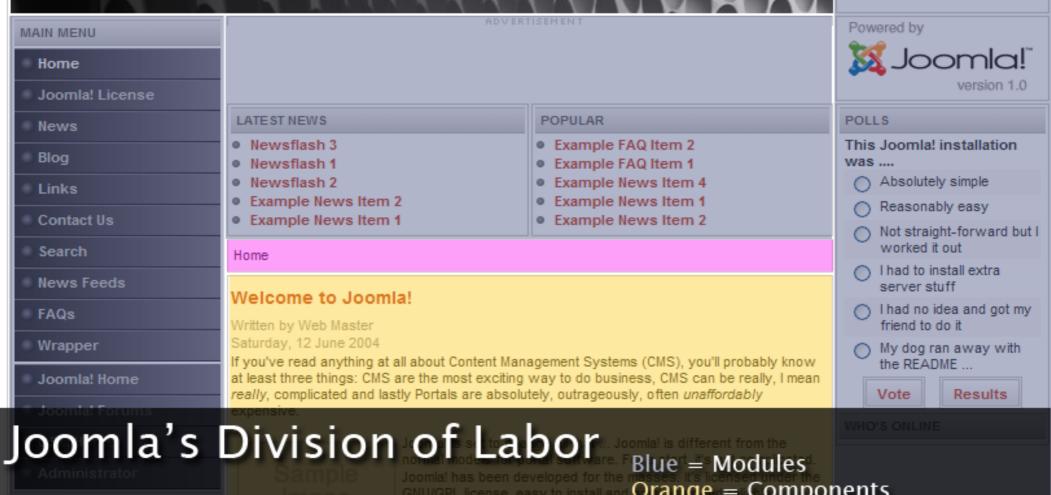

Joomla! has been developed GNU/GPL license, easy to in Joomla! doesn't even require system to know HTML to op

eveloped for the Blue = Modules hasy to install and Orange = Components in require the use Purple = Plug-ins/System functions